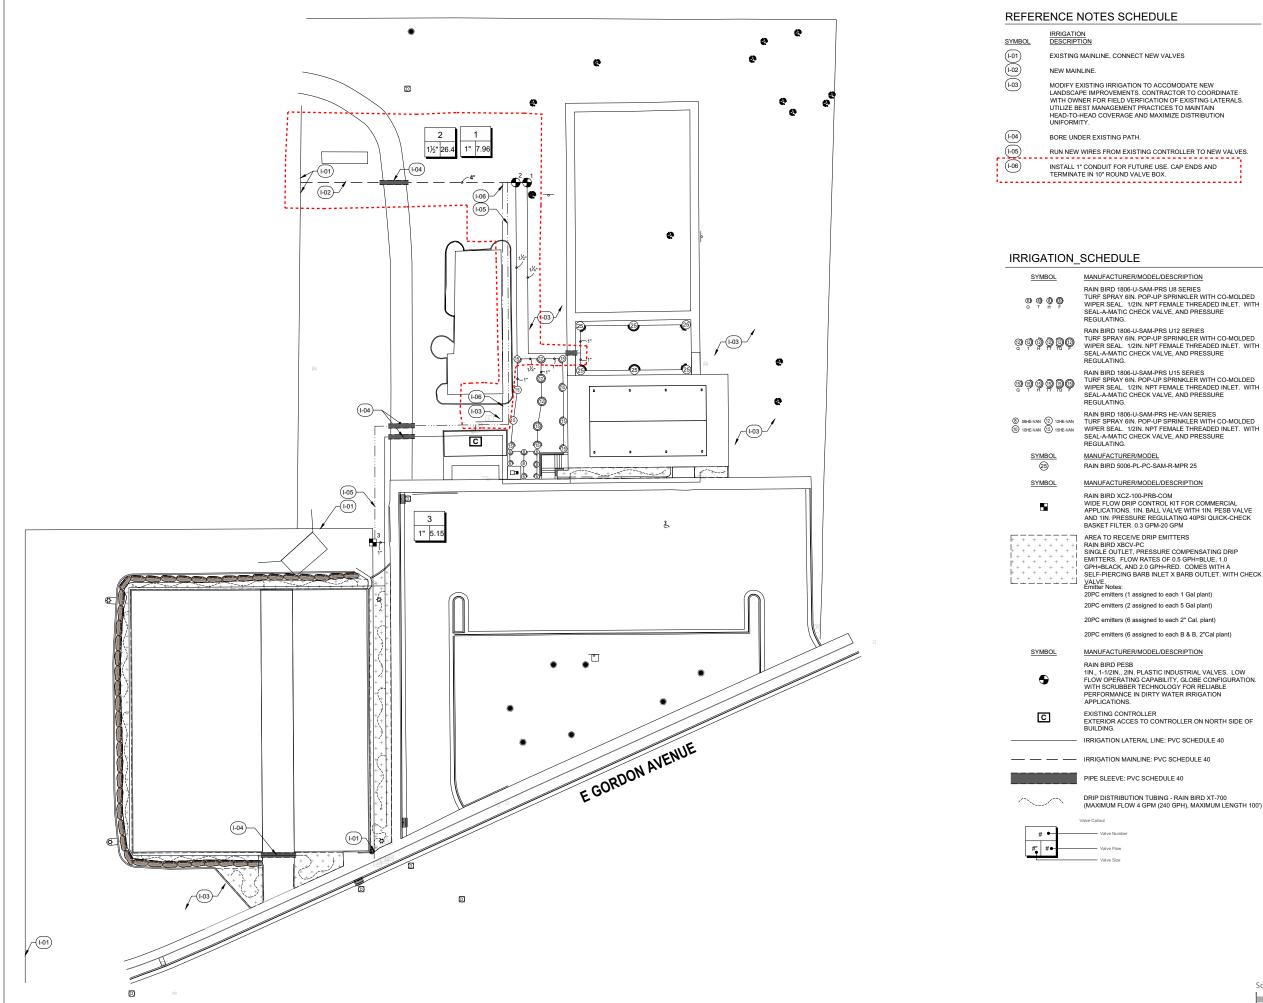

1. The Irrigation Plan Sheet LI101 was updated. Please see the attached documents for those changes.

TURE SPRAY 6IN. POP-UP SPRINKLER WITH CO-MOLDED WIPER SEAL. 1/2IN. NPT FEMALE THREADED INLET. WITH SEAL-A-MATIC CHECK VALVE, AND PRESSURE

SELF-PIERCING BARB INLET X BARB OUTLET. WITH CHECK

FLOW OPERATING CAPABILITY, GLOBE CONFIGURATION. WITH SCRUBBER TECHNOLOGY FOR RELIABLE

(MAXIMUM FLOW 4 GPM (240 GPH), MAXIMUM LENGTH 100')

Scale: 1" = 20'-0"